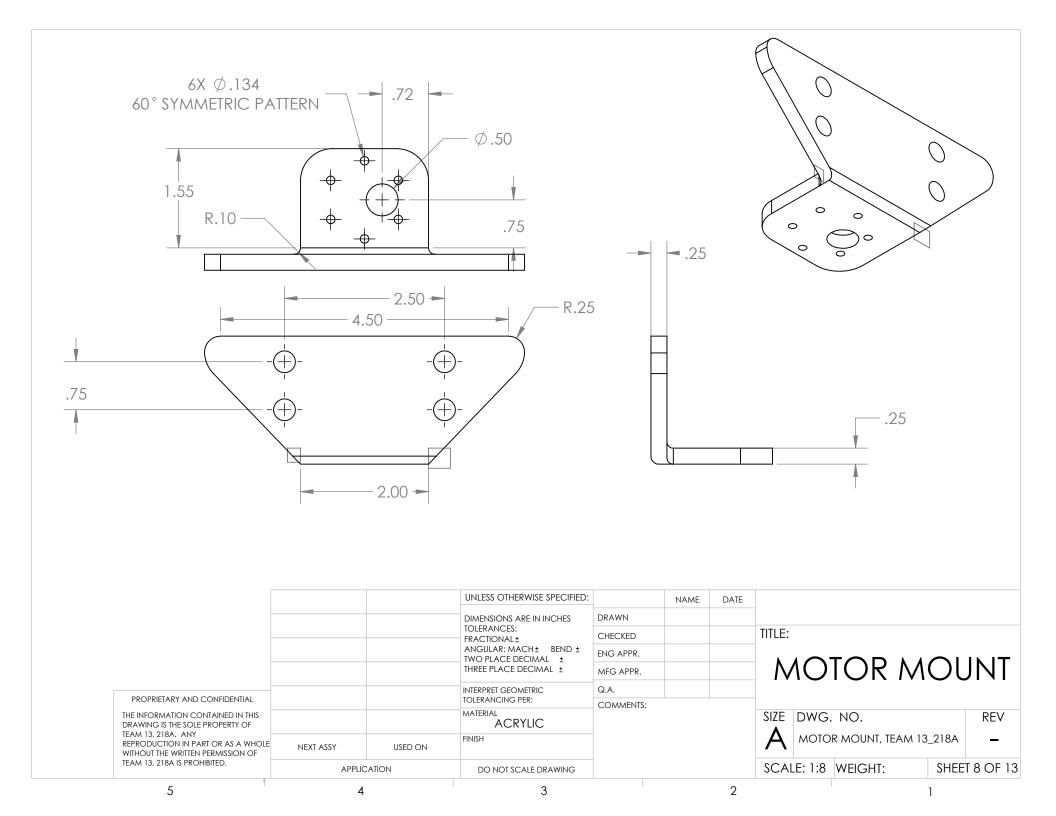

BASE SHEET, TEAM13\_218A ENG APPR. TWO PLACE DECIMAL ± THREE PLACE DECIMAL ± MFG APPR. Q.A. INTERPRET GEOMETRIC PROPRIETARY AND CONFIDENTIAL TOLERANCING PER: COMMENTS: THE INFORMATION CONTAINED IN THIS MATERIAL SIZE DWG. NO. **REV** DRAWING IS THE SOLE PROPERTY OF BASE SHEET, TEAM13\_218A TEAM 13, 218A. ANY FINISH REPRODUCTION IN PART OR AS A WHOLE NEXT ASSY **USED ON** WITHOUT THE WRITTEN PERMISSION OF TEAM 13, 218A IS PROHIBITED. SCALE:1:6 WEIGHT: SHEET 1 OF 13 APPLICATION DO NOT SCALE DRAWING