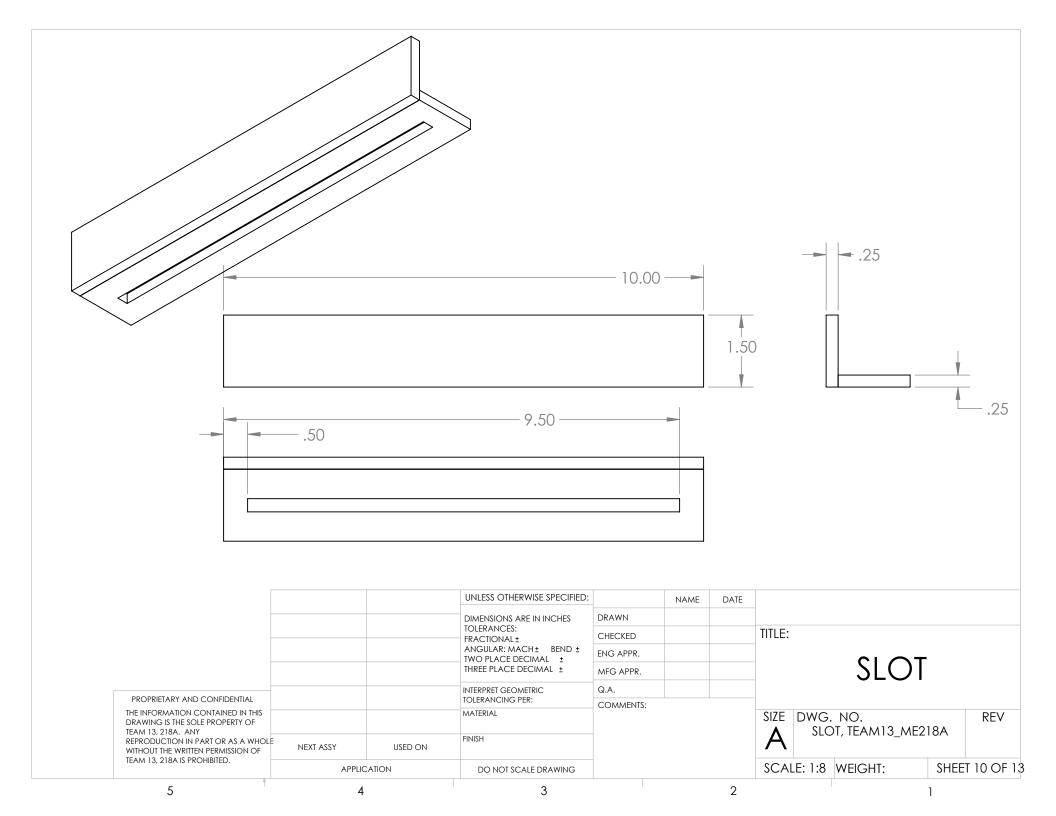

| APPLICATION |         | DO NOT SCALE DRAWING                                                                                                                 |           |      |      | SCALE: 1:8     |                   | SHEET 9 OF 13 |      |     |
| 5 4                                                                                                                                                                                     |             | 4 3     |                                                                                                                                      | 2         |      |      |                | 1                 |               |      |     |





|     | Γ                                                                                                                                                                                      |             |         | 111 11 F00 OT UED 11105 OD F OUTUED        | 1         |      |      |                    |                                   |       |                |  |
|-----|----------------------------------------------------------------------------------------------------------------------------------------------------------------------------------------|-------------|---------|--------------------------------------------|-----------|------|------|--------------------|-----------------------------------|-------|----------------|--|
|     |