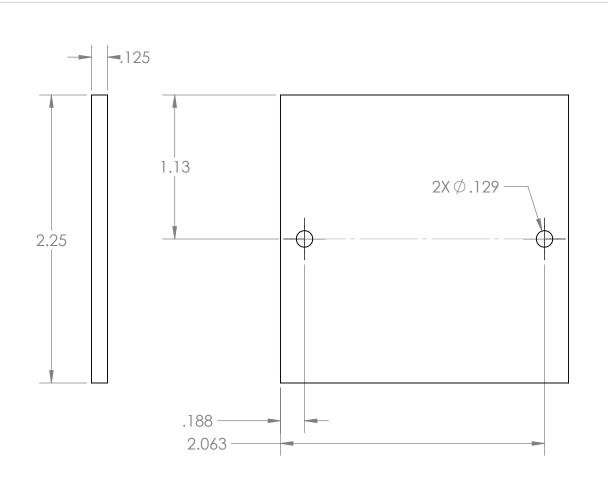

|     | Γ                                                                                                                                                                                      |             |         | 111 11 F00 OT UED 11105 OD F OUTUED        | 1         |      |      |                    |                                   |       |                |  |
|-----|----------------------------------------------------------------------------------------------------------------------------------------------------------------------------------------|-------------|---------|--------------------------------------------|-----------|------|------|--------------------|-----------------------------------|-------|----------------|--|
|     |                                                                                                                                                                                        |             |         | UNLESS OTHERWISE SPECIFIED:                |           | NAME | DATE |                    |                                   |       |                |  |
|     | PROPRIETARY AND CONFIDENTIAL THE INFORMATION CONTAINED IN THIS DRAWING IS THE SOLE PROPERTY OF TEAM 13, 218A. ANY REPRODUCTION IN PART OR AS A WHOLE WITHOUT THE WRITTEN PERMISSION OF |             |         | THREE PLACE DECIMAL ±  INTERPRET GEOMETRIC | DRAWN     |      |      |                    |                                   |       |                |  |
|     |                                                                                                                                                                                        |             |         |                                            | CHECKED   |      |      | TITLE:             |                                   |       |                |  |
|     |                                                                                                                                                                                        |             |         |                                            | ENG APPR. |      |      |                    | DIIT                              | TONI  |                |  |
|     |                                                                                                                                                                                        |             |         |                                            | MFG APPR. |      |      | BACK               | PLAIL                             | , BUI | BUTTON         |  |
| Г   |                                                                                                                                                                                        |             |         |                                            | Q.A.      |      |      |                    |                                   |       |                |  |
|     |                                                                                                                                                                                        |             |         | TOLERANCING PER:                           | COMMENTS: |      |      |                    |                                   |       |                |  |
|     |                                                                                                                                                                                        |             |         | MATERIAL                                   |           |      |      |                    | SIZE DWG. NO.  BACKPLATE, BUTTON, |       |                |  |
|     |                                                                                                                                                                                        | NEXT ASSY   | USED ON | FINISH                                     |           |      |      |                    | AM13_ME2                          |       |                |  |
|     | TEAM 13, 218A IS PROHIBITED.                                                                                                                                                           | APPLICATION |         | DO NOT SCALE DRAWING                       |           |      |      | SCALE: .75 WEIGHT: |                                   | SHEE  | SHEET 11 OF 13 |  |
| 5 4 |                                                                                                                                                                                        | •           | 3       |                                            | 2         |      |      | 1                  |                                   |       |                |  |