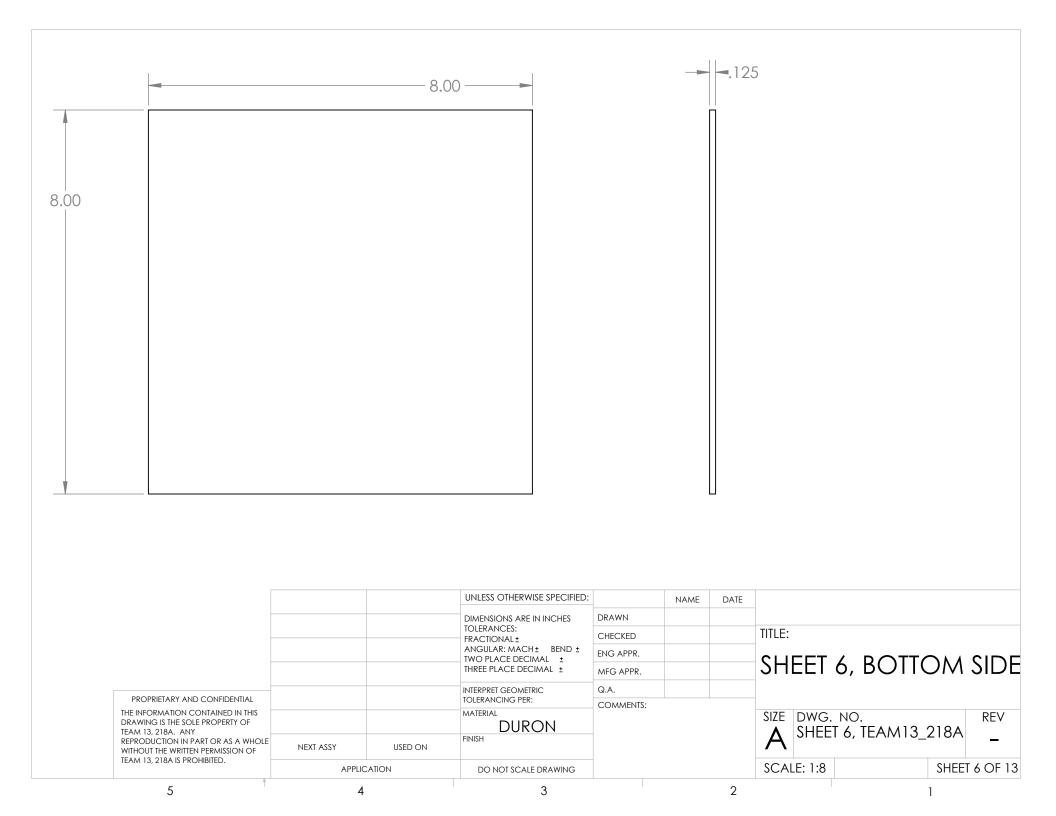

BASE SHEET, TEAM13\_218A ENG APPR. TWO PLACE DECIMAL ± THREE PLACE DECIMAL ± MFG APPR. Q.A. INTERPRET GEOMETRIC PROPRIETARY AND CONFIDENTIAL TOLERANCING PER: COMMENTS: THE INFORMATION CONTAINED IN THIS MATERIAL SIZE DWG. NO. **REV** DRAWING IS THE SOLE PROPERTY OF BASE SHEET, TEAM13\_218A TEAM 13, 218A. ANY FINISH REPRODUCTION IN PART OR AS A WHOLE NEXT ASSY **USED ON** WITHOUT THE WRITTEN PERMISSION OF TEAM 13, 218A IS PROHIBITED. SCALE:1:6 WEIGHT: SHEET 1 OF 13 APPLICATION DO NOT SCALE DRAWING