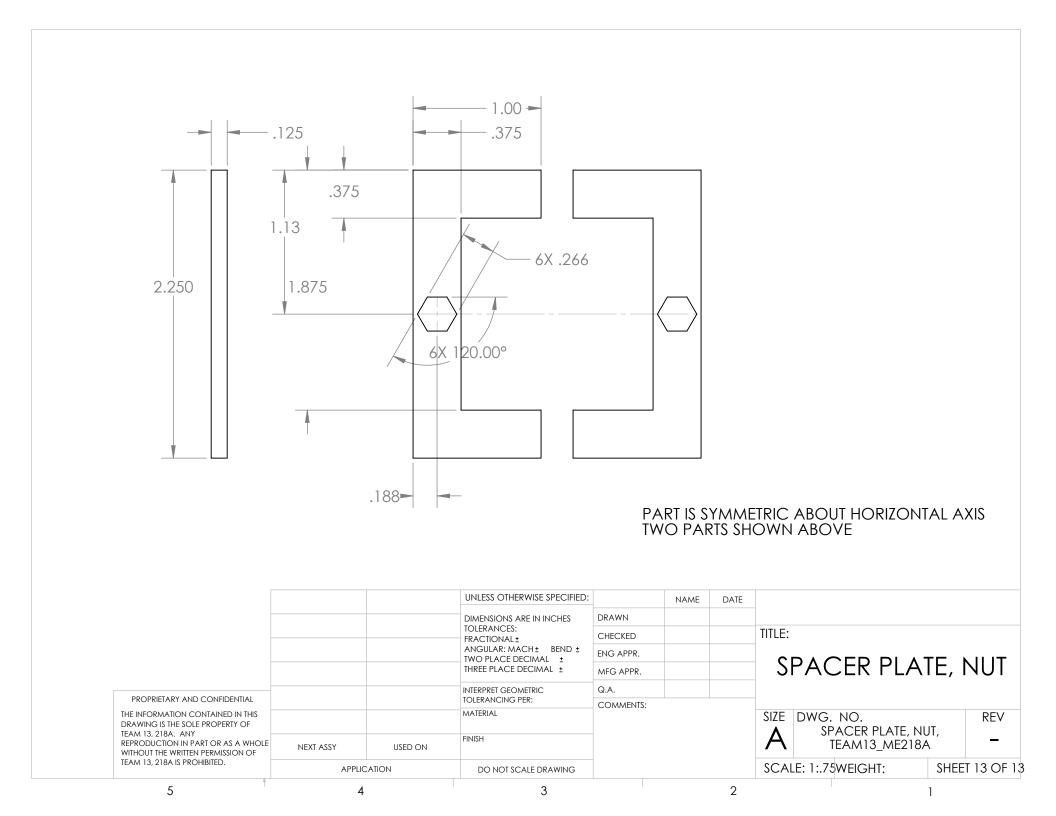

|       |                |  |
|     | TEAM 13, 218A IS PROHIBITED.                                                                                                                                                           | APPLICATION |         | DO NOT SCALE DRAWING                       |           |      |      | SCALE: .75 WEIGHT: |                                   | SHEE  | SHEET 11 OF 13 |  |
| 5 4 |                                                                                                                                                                                        | •           | 3       |                                            | 2         |      |      | 1                  |                                   |       |                |  |