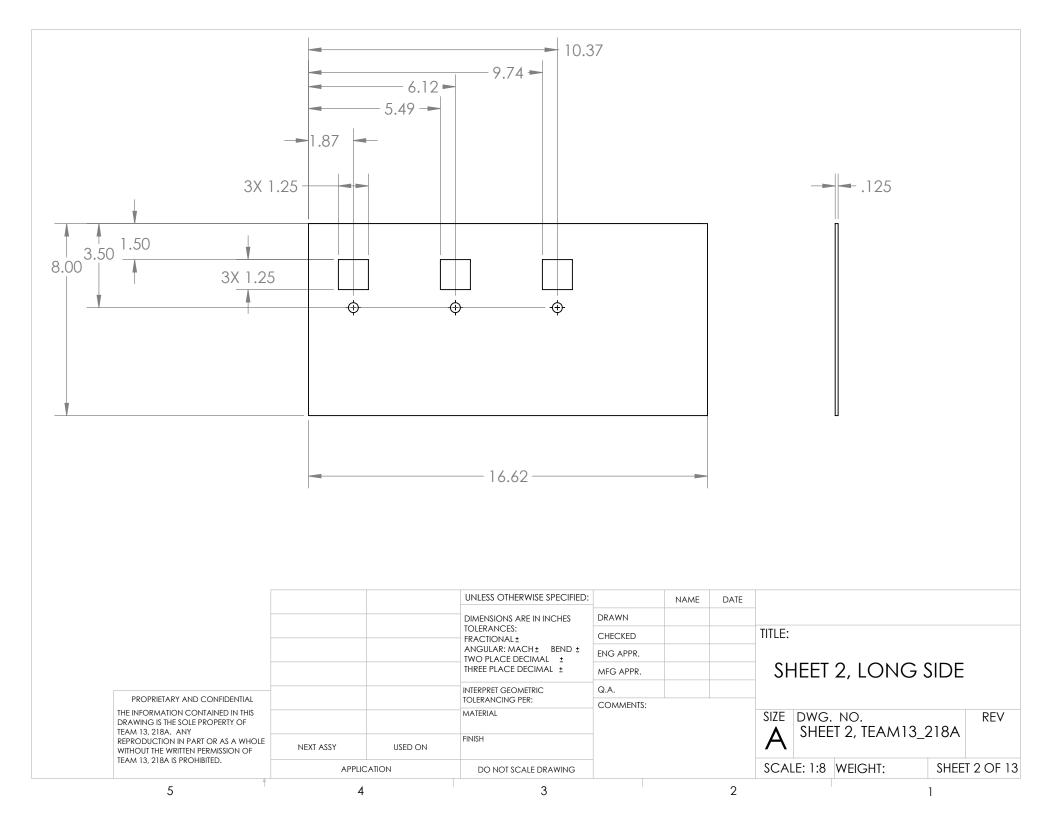

BASE SHEET, TEAM13\_218A ENG APPR. TWO PLACE DECIMAL ± THREE PLACE DECIMAL ± MFG APPR. Q.A. INTERPRET GEOMETRIC PROPRIETARY AND CONFIDENTIAL TOLERANCING PER: COMMENTS: THE INFORMATION CONTAINED IN THIS MATERIAL SIZE DWG. NO. **REV** DRAWING IS THE SOLE PROPERTY OF BASE SHEET, TEAM13\_218A TEAM 13, 218A. ANY FINISH REPRODUCTION IN PART OR AS A WHOLE NEXT ASSY **USED ON** WITHOUT THE WRITTEN PERMISSION OF TEAM 13, 218A IS PROHIBITED. SCALE:1:6 WEIGHT: SHEET 1 OF 13 APPLICATION DO NOT SCALE DRAWING

3

2



















|                                                                                                                                                                                         |             |         | UNLESS OTHERWISE SPECIFIED:                                                                                                          |           | NAME | DATE |                |                   |               |      |     |
|-----------------------------------------------------------------------------------------------------------------------------------------------------------------------------------------|-------------|---------|------------------------------------------------------------------------------------------------------------------------------------