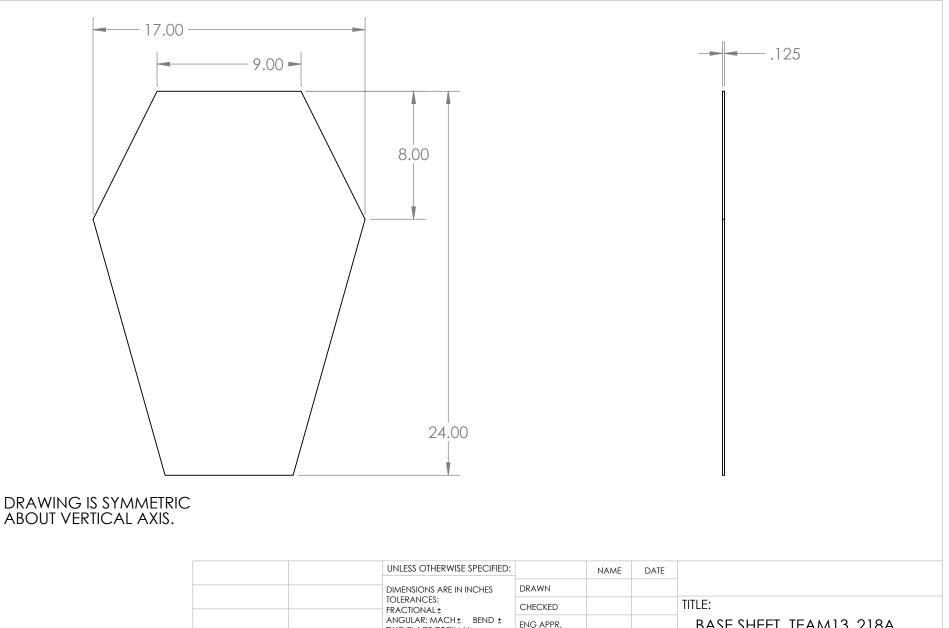

BASE SHEET, TEAM13\_218A ENG APPR. TWO PLACE DECIMAL ± THREE PLACE DECIMAL ± MFG APPR. Q.A. INTERPRET GEOMETRIC PROPRIETARY AND CONFIDENTIAL TOLERANCING PER: COMMENTS: THE INFORMATION CONTAINED IN THIS MATERIAL SIZE DWG. NO. **REV** DRAWING IS THE SOLE PROPERTY OF BASE SHEET, TEAM13\_218A TEAM 13, 218A. ANY FINISH REPRODUCTION IN PART OR AS A WHOLE NEXT ASSY **USED ON** WITHOUT THE WRITTEN PERMISSION OF TEAM 13, 218A IS PROHIBITED. SCALE:1:6 WEIGHT: SHEET 1 OF 13 APPLICATION DO NOT SCALE DRAWING