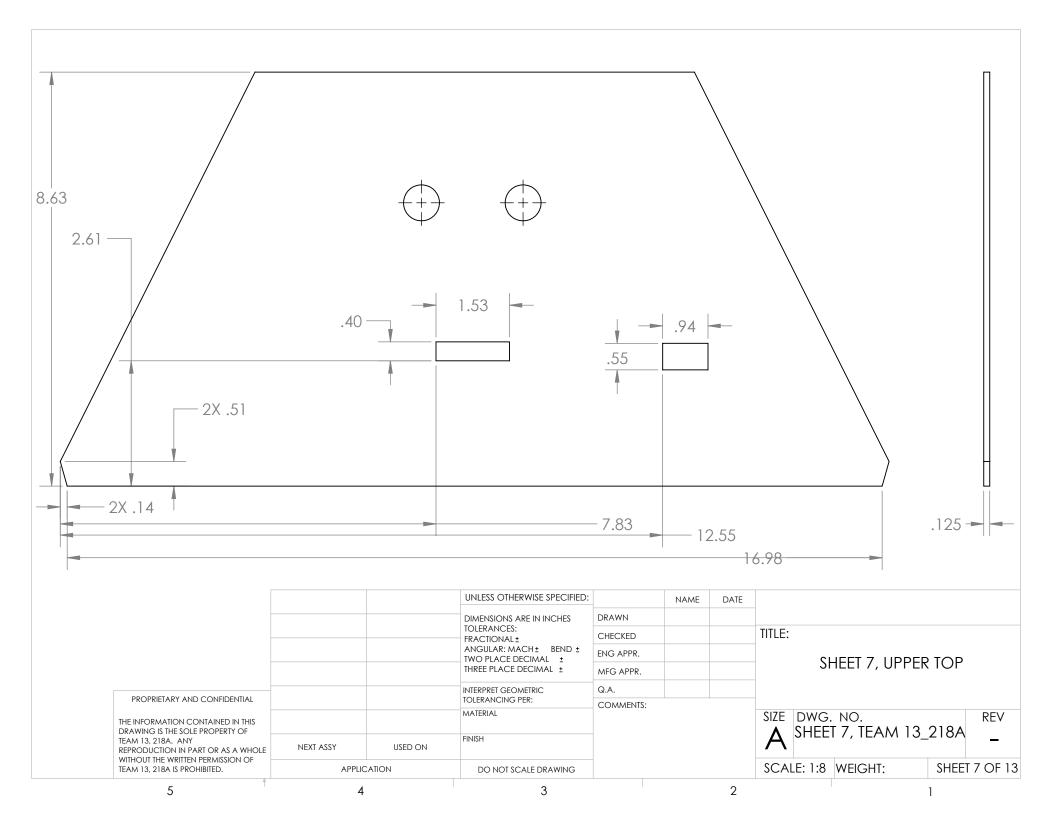

BASE SHEET, TEAM13\_218A ENG APPR. TWO PLACE DECIMAL ± THREE PLACE DECIMAL ± MFG APPR. Q.A. INTERPRET GEOMETRIC PROPRIETARY AND CONFIDENTIAL TOLERANCING PER: COMMENTS: THE INFORMATION CONTAINED IN THIS MATERIAL SIZE DWG. NO. **REV** DRAWING IS THE SOLE PROPERTY OF BASE SHEET, TEAM13\_218A TEAM 13, 218A. ANY FINISH REPRODUCTION IN PART OR AS A WHOLE NEXT ASSY **USED ON** WITHOUT THE WRITTEN PERMISSION OF TEAM 13, 218A IS PROHIBITED. SCALE:1:6 WEIGHT: SHEET 1 OF 13 APPLICATION DO NOT SCALE DRAWING