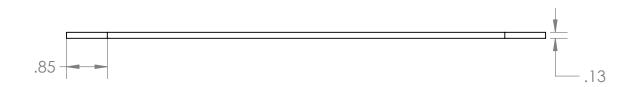

3

2

|                                                                                                                                                                                         |             |         | UNLESS OTHERWISE SPECIFIED:                                                                                                          |           | NAME | DATE |                |                   |               |      |     |
|-----------------------------------------------------------------------------------------------------------------------------------------------------------------------------------------|-------------|---------|--------------------------------------------------------------------------------------------------------------------------------------|-----------|------|------|----------------|-------------------|---------------|------|-----|
| PROPRIETARY AND CONFIDENTIAL  THE INFORMATION CONTAINED IN THIS DRAWING IS THE SOLE PROPERTY OF TEAM 13, 218A. ANY REPRODUCTION IN PART OR AS A WHOLE WITHOUT THE WRITTEN PERMISSION OF |             |         | DIMENSIONS ARE IN INCHES TOLERANCES: FRACTIONAL± ANGULAR: MACH± BEND ± TWO PLACE DECIMAL ± THREE PLACE DECIMAL ± INTERPRET GEOMETRIC | DRAWN     |      |      |                |                   |               |      |     |
|                                                                                                                                                                                         |             |         |                                                                                                                                      | CHECKED   |      |      | TITLE: LINKAGE |                   |               |      |     |
|                                                                                                                                                                                         |             |         |                                                                                                                                      | ENG APPR. |      |      |                |                   |               |      |     |
|                                                                                                                                                                                         |             |         |                                                                                                                                      | MFG APPR. |      |      |                |                   |               |      |     |
|                                                                                                                                                                                         |             |         |                                                                                                                                      | Q.A.      |      |      |                |                   |               |      |     |
|                                                                                                                                                                                         |             |         | TOLERANCING PER:                                                                                                                     | COMMENTS: |      |      |                |                   |               |      |     |
|                                                                                                                                                                                         |             |         | MATERIAL ACRYLIC                                                                                                                     |           |      |      | SIZE           | DWG.              |               |      | REV |
|                                                                                                                                                                                         | NEXT ASSY   | USED ON | FINISH                                                                                                                               |           |      |      | A              | LINKAGE, TEAM 13_ |               | 218A |     |
| TEAM 13, 218A IS PROHIBITED.                                                                                                                                                            | APPLICATION |         | DO NOT SCALE DRAWING                                                                                                                 |           |      |      | SCALE: 1:8     |                   | SHEET 9 OF 13 |      |     |
| 5 4                                                                                                                                                                                     |             | 4 3     |                                                                                                                                      | 2         |      |      |                | 1                 |               |      |     |