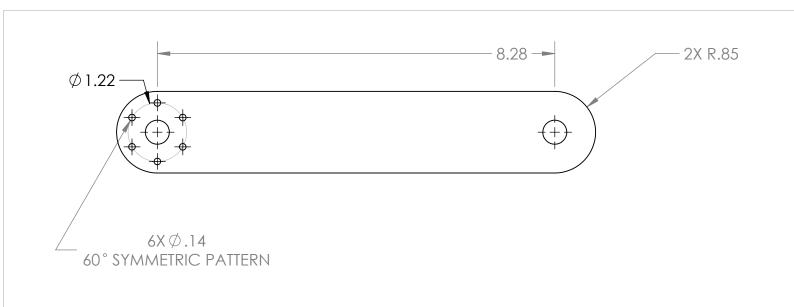

3

2

|                                                                                                                                                                                         |             |         | UNLESS OTHERWISE SPECIFIED:                                                                                                          |           | NAME | DATE |                |                   |               |      |     |
|-----------------------------------------------------------------------------------------------------------------------------------------------------------------------------------------|-------------|---------|--------------------------------------------------------------------------------------------------------------------------------------|-----------|------|------|----------------|-------------------|---------------|------|-----|
| PROPRIETARY AND CONFIDENTIAL  THE INFORMATION CONTAINED IN THIS DRAWING IS THE SOLE PROPERTY OF TEAM 13, 218A. ANY REPRODUCTION IN PART OR AS A WHOLE WITHOUT THE WRITTEN PERMISSION OF |             |         | DIMENSIONS ARE IN INCHES TOLERANCES: FRACTIONAL± ANGULAR: MACH± BEND ± TWO PLACE DECIMAL ± THREE PLACE DECIMAL ± INTERPRET GEOMETRIC | DRAWN     |      |      |                |                   |               |      |     |
|                                                                                                                                                                                         |             |         |                                                                                                                                      | CHECKED   |      |      | TITLE: LINKAGE |                   |               |      |     |
|                                                                                                                                                                                         |             |         |                                                                                                                                      | ENG APPR. |      |      |                |                   |               |      |     |
|                                                                                                                                                                                         |             |         |                                                                                                                                      | MFG APPR. |      |      |                |                   |               |      |     |
|                                                                                                                                                                                         |             |         |                                                                                                                                      | Q.A.      |      |      |                |                   |               |      |     |
|                                                                                                                                                                                         |             |         | TOLERANCING PER:                                                                                                                     | COMMENTS: |      |      |                |                   |               |      |     |
|                                                                                                                                                                                         |             |         | MATERIAL ACRYLIC                                                                                                                     |           |      |      | SIZE           | DWG.              |               |      | REV |
|                                                                                                                                                                                         | NEXT ASSY   | USED ON | FINISH                                                                                                                               |           |      |      | A              | LINKAGE, TEAM 13_ |               | 218A |     |
| TEAM 13, 218A IS PROHIBITED.                                                                                                                                                            | APPLICATION |         | DO NOT SCALE DRAWING                                                                                                                 |           |      |      | SCALE: 1:8     |                   | SHEET 9 OF 13 |      |     |
| 5 4                                                                                                                                                                                     |             | 4 3     |                                                                                                                                      | 2         |      |      |                | 1                 |               |      |     |