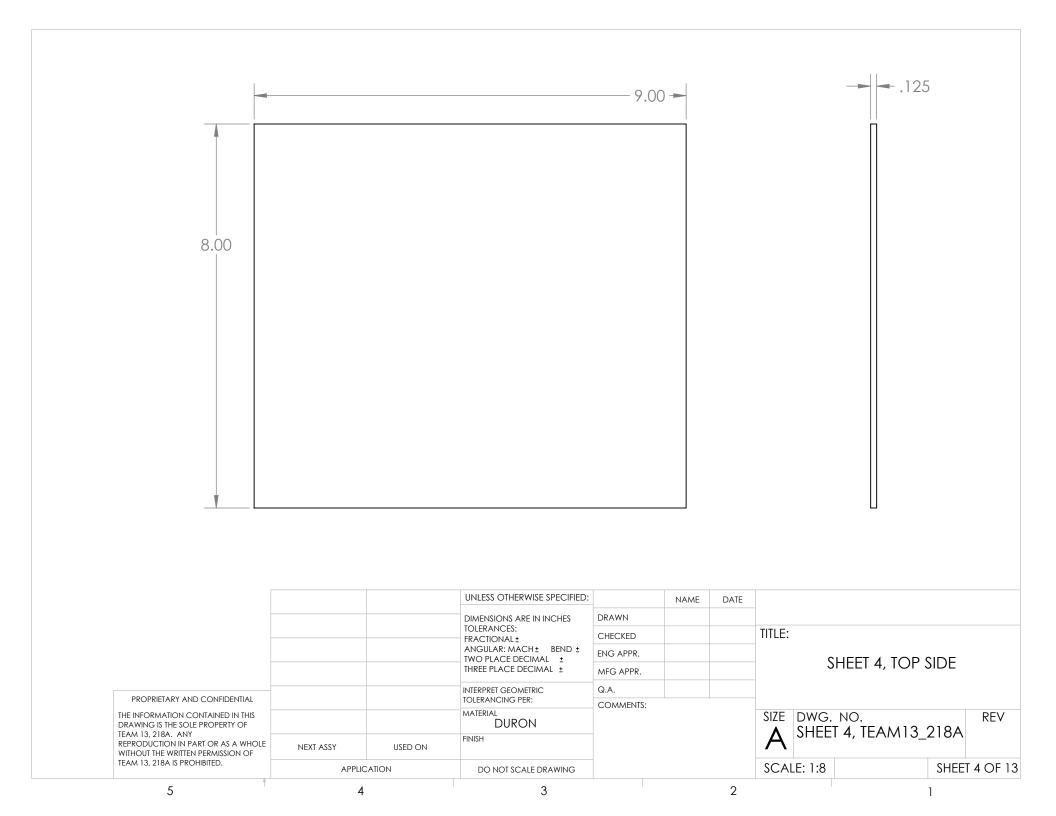

BASE SHEET, TEAM13\_218A ENG APPR. TWO PLACE DECIMAL ± THREE PLACE DECIMAL ± MFG APPR. Q.A. INTERPRET GEOMETRIC PROPRIETARY AND CONFIDENTIAL TOLERANCING PER: COMMENTS: THE INFORMATION CONTAINED IN THIS MATERIAL SIZE DWG. NO. **REV** DRAWING IS THE SOLE PROPERTY OF BASE SHEET, TEAM13\_218A TEAM 13, 218A. ANY FINISH REPRODUCTION IN PART OR AS A WHOLE NEXT ASSY **USED ON** WITHOUT THE WRITTEN PERMISSION OF TEAM 13, 218A IS PROHIBITED. SCALE:1:6 WEIGHT: SHEET 1 OF 13 APPLICATION DO NOT SCALE DRAWING

3

2



















|                                                                                                                                                                                         |             |         | UNLESS OTHERWISE SPECIFIED:                                                                                                          |           | NAME | DATE |                |                   |               |      |     |
|-----------------------------------------------------------------------------------------------------------------------------------------------------------------------------------------|-------------|---------|--------------------------------------------------------------------------------------------------------------------------------------|-