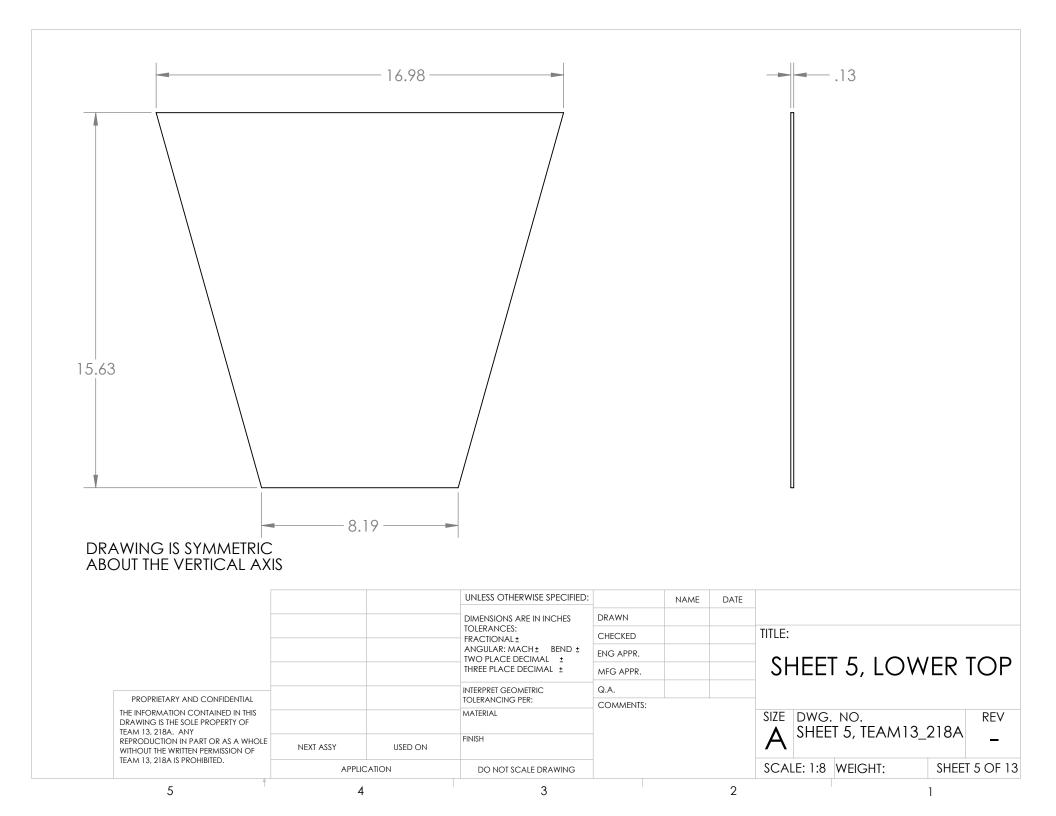

BASE SHEET, TEAM13\_218A ENG APPR. TWO PLACE DECIMAL ± THREE PLACE DECIMAL ± MFG APPR. Q.A. INTERPRET GEOMETRIC PROPRIETARY AND CONFIDENTIAL TOLERANCING PER: COMMENTS: THE INFORMATION CONTAINED IN THIS MATERIAL SIZE DWG. NO. **REV** DRAWING IS THE SOLE PROPERTY OF BASE SHEET, TEAM13\_218A TEAM 13, 218A. ANY FINISH REPRODUCTION IN PART OR AS A WHOLE NEXT ASSY **USED ON** WITHOUT THE WRITTEN PERMISSION OF TEAM 13, 218A IS PROHIBITED. SCALE:1:6 WEIGHT: SHEET 1 OF 13 APPLICATION DO NOT SCALE DRAWING