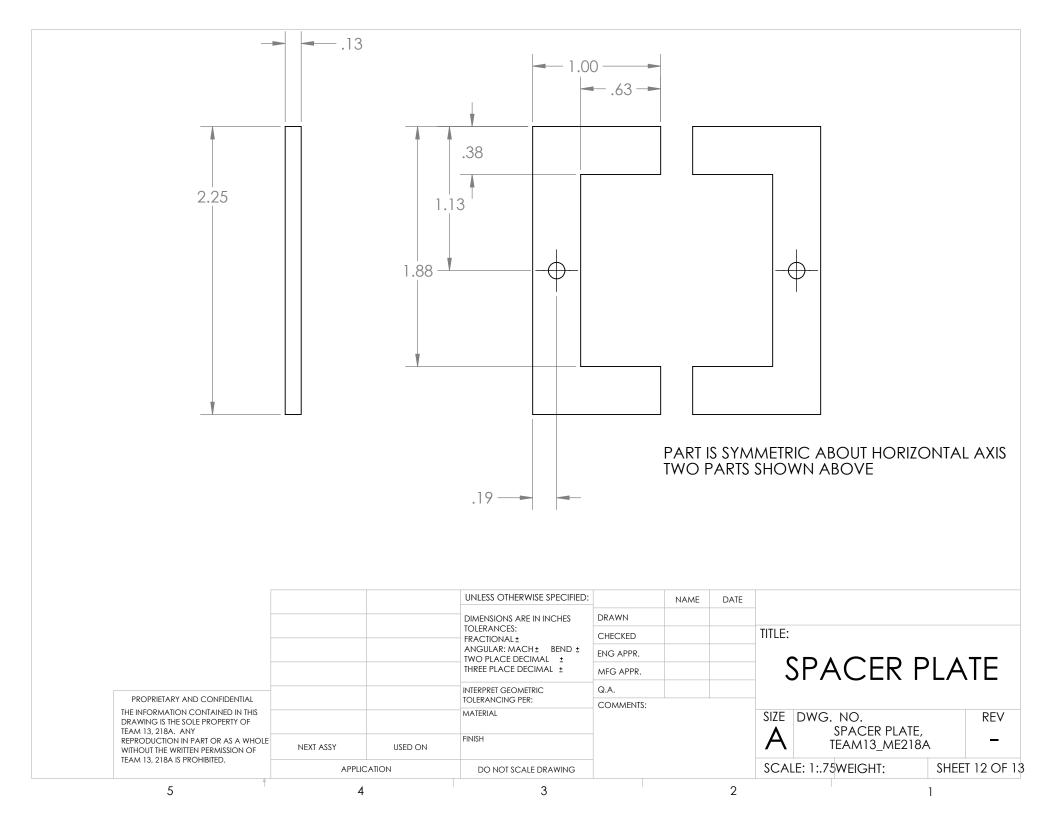

|     | Γ                                                                                                                                                                                      |             |         | 111 11 F00 OT UED 11105 OD F OUTUED        | 1         |      |      |                    |                                   |       |                |  |
|-----|----------------------------------------------------------------------------------------------------------------------------------------------------------------------------------------|-------------|---------|--------------------------------------------|-----------|------|------|--------------------|-----------------------------------|-------|----------------|--|
|     |                                                                                                                                                                                        |             |         | UNLESS OTHERWISE SPECIFIED:                |           | NAME | DATE |                    |                                   |       |                |  |
|     | PROPRIETARY AND CONFIDENTIAL THE INFORMATION CONTAINED IN THIS DRAWING IS THE SOLE PROPERTY OF TEAM 13, 218A. ANY REPRODUCTION IN PART OR AS A WHOLE WITHOUT THE WRITTEN PERMISSION OF |             |         | THREE PLACE DECIMAL ±  INTERPRET GEOMETRIC | DRAWN     |      |      |                    |                                   |       |                |  |
|     |                                                                                                                                                                                        |             |         |                                            | CHECKED   |      |      | TITLE:             |                                   |       |                |  |
|     |                                                                                                                                                                                        |             |         |                                            | ENG APPR. |      |      |                    | DIIT                              | TONI  |                |  |
|     |                                                                                                                                                                                        |             |         |                                            | MFG APPR. |      |      | BACK               | PLAIL                             | , BUI | BUTTON         |  |
| Г   |                                                                                                                                                                                        |             |         |                                            | Q.A.      |      |      |                    |                                   |       |                |  |
|     |                                                                                                                                                                                        |             |         | TOLERANCING PER:                           | COMMENTS: |      |      |                    |                                   |       |                |  |
|     |                                                                                                                                                                                        |             |         | MATERIAL                                   |           |      |      |                    | SIZE DWG. NO.  BACKPLATE, BUTTON, |       |                |  |
|     |                                                                                                                                                                                        | NEXT ASSY   | USED ON | FINISH                                     |           |      |      |                    | AM13_ME2                          |       |                |  |
|     | TEAM 13, 218A IS PROHIBITED.                                                                                                                                                           | APPLICATION |         | DO NOT SCALE DRAWING                       |           |      |      | SCALE: .75 WEIGHT: |                                   | SHEE  | SHEET 11 OF 13 |  |
| 5 4 |                                                                                                                                                                                        | •           | 3       |                                            | 2         |      |      | 1                  |                                   |       |                |  |