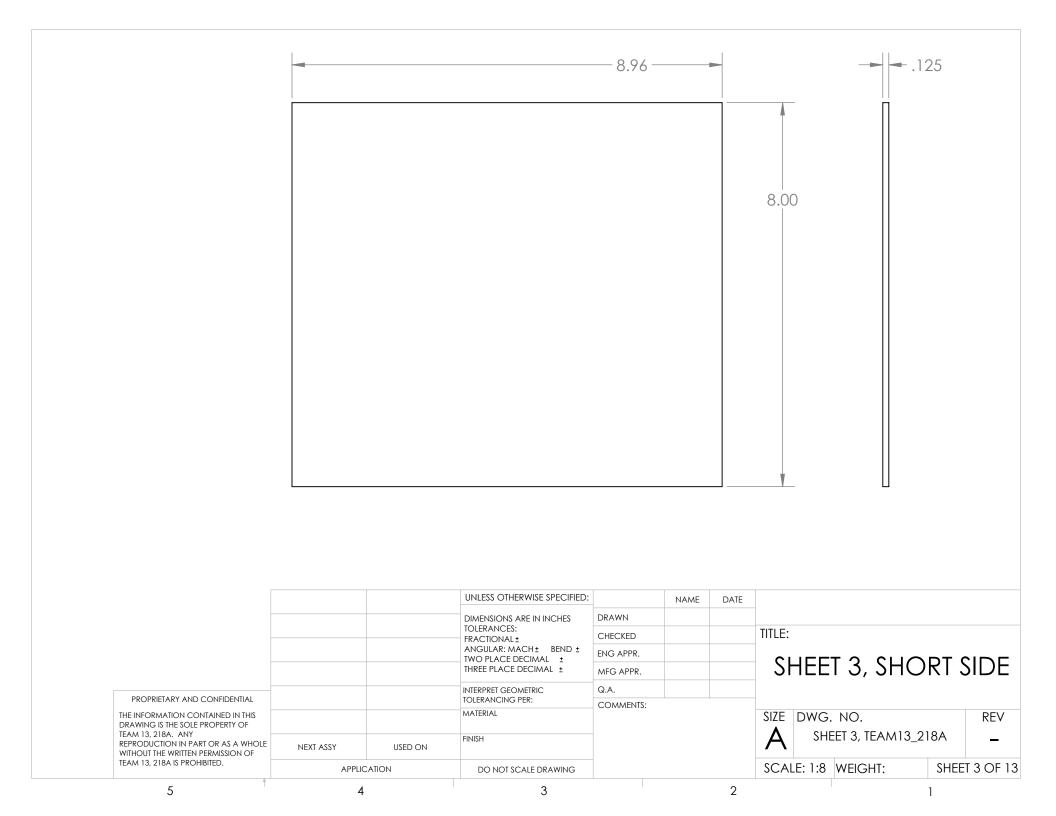

BASE SHEET, TEAM13\_218A ENG APPR. TWO PLACE DECIMAL ± THREE PLACE DECIMAL ± MFG APPR. Q.A. INTERPRET GEOMETRIC PROPRIETARY AND CONFIDENTIAL TOLERANCING PER: COMMENTS: THE INFORMATION CONTAINED IN THIS MATERIAL SIZE DWG. NO. **REV** DRAWING IS THE SOLE PROPERTY OF BASE SHEET, TEAM13\_218A TEAM 13, 218A. ANY FINISH REPRODUCTION IN PART OR AS A WHOLE NEXT ASSY **USED ON** WITHOUT THE WRITTEN PERMISSION OF TEAM 13, 218A IS PROHIBITED. SCALE:1:6 WEIGHT: SHEET 1 OF 13 APPLICATION DO NOT SCALE DRAWING

3

2



















|                                                                                                                                                                                         |             |         | UNLESS OTHERWISE SPECIFIED:                                                                                                          |           | NAME | DATE |                |                   |               |      |     |
|-----------------------------------------------------------------------------------------------------------------------------------------------------------------------------------------|-------------|---------|--------------------------------------------------------------------------------------------------------------------------------------